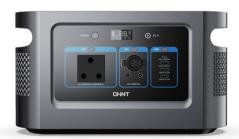

# **Portable Energy Storage**

### **5. Product Parameters**

| Power            | 600W                                                           | Battery capacity  | 448WH (LiFePO4 battery)                  |
|------------------|----------------------------------------------------------------|-------------------|------------------------------------------|
| Inverter         | Pure sine wave                                                 | Fully charge time | Approx 3 hrs (65W adapter + 100W Type-C) |
| DC output        | 5525*2/Car Charging 13.6V-10A Total 136W max                   | Weight            | 5.6Kg                                    |
| Wireless charger | 10W                                                            | Power display     | LCD display                              |
| Cycle time       | 3000 times                                                     | Product size      | 306×171×202mm                            |
| AC output        | 110V/60Hz,220V/50Hz Power Rating 600W (peak1200W)              |                   |                                          |
| Charge method    | Adapter/ solar panel/ car charger/Type-C                       |                   |                                          |
| Type-C output    | 5V~20V = 3~5A MAX PD100W                                       |                   |                                          |
| LED light        | SOS、lighting(3 levels)、warnning                                |                   |                                          |
| Accessory        | Power adapter+car charger cable (optional) + user manual+ acce |                   |                                          |