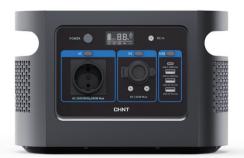

# 4. Simultaneous Power Supply For 9 Devices

### **5. Product Parameters**

| Power         | 2200W                                                                                         | Battery capacity | 2016WH                                                                                   |
|---------------|-----------------------------------------------------------------------------------------------|------------------|------------------------------------------------------------------------------------------|
| Battery model | 32140 LiFePO4 battery                                                                         | N. W .           | 21.3Kg                                                                                   |
| AC output     | 220V/110V Pure sine wave                                                                      |                  | Discharging Temperature: -10°C -40°C                                                     |
|               | Power rating 2200W; Peak power 4400W  AC output: US/CN/JP*3,EU/EN*2, Total output power 2200W | Temperature      | Charging Temperature: 0 °C-40 °C<br>Storage Temperature:-20 °C-45 °C (20 °C-30 °C )best) |
| LED           | 3W , SOS,Lighting (3 levels), Alarm Light                                                     | Charging Power   | AC charge: 220V-240V,15A,1500W max                                                       |
| DC output     | USB 3.0: 18W*3                                                                                |                  | Solar panel: DC12~60V,800W(max)                                                          |
|               | Type-C: 100W*2 Type-C: 30W*1                                                                  | Dimension        | 423×300×316mm                                                                            |
|               | DC5521: 136W*2<br>Car charger +DC5521 Total output power 136W                                 | Packaging        | 506×354×404mm                                                                            |