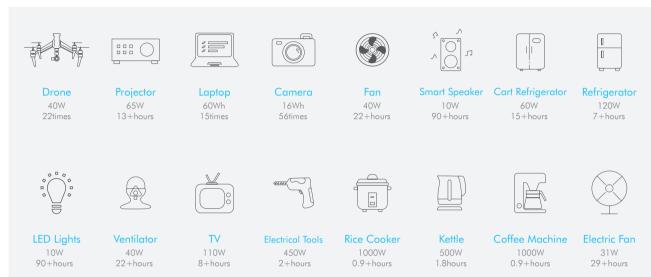

### 2. Function (PES-600)

iphone 13 Por 11.97Wh

33times

MacBook Air 49.9Wh 8times

Switch 16Wh 25times

Camera 7.7Wh 40W 52times 10+hours

Projector 65W 6+hours

10times

Mavic Air 40.42Wh

Smart Speaker 11.97W 33+hours

DC Lamp 10+hours

Car Refriger 6+hours

Charger 40W 10+hours

TV 110W 3+hours

Rice Cooker 10+hours

Kettle 500W 0.8hours

**Electrical Tools** 450W 0.9hours

Ventilator 90W 4+hours