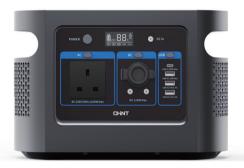

# 4. Simultaneous Power Supply For 9 Devices

### 5. Product Parameters

| Power            | 1200W                                                                             | Battery capacity  | 1008WH (LiFePO4 battery)                 |  |
|------------------|-----------------------------------------------------------------------------------|-------------------|------------------------------------------|--|
| Inverter         | Pure sine wave                                                                    | Fully charge time | Approx 4 hrs (180W adapter +100W Type-C) |  |
| DC output        | 5525*2/Car Charging 13.6V-10A Total 136W max                                      | Weight            | 11Kg                                     |  |
| Wireless charger | 10W*2                                                                             | Power display     | LCD                                      |  |
| Cycle time       | 3000 times                                                                        | Product size      | 413×203×232mm                            |  |
| AC output        | 110V/ 60Hz,220V/50Hz Power Rating 1200W (peak 2400W)                              |                   |                                          |  |
| Charge method    | Adapter/solar panel/car charger/Type-C                                            |                   |                                          |  |
| Type-C output    | 5V~20V = 3~5A MAX PD100W                                                          |                   |                                          |  |
| LED light        | SOS, lighting (3 levels of brightness), alarm                                     |                   |                                          |  |
| Accessory        | Power supply + adapter + manual + accessory bag (car charger data cable optional) |                   |                                          |  |