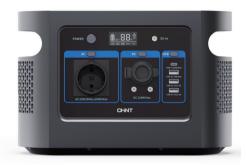

### 2. Function (PES-600)

iphone 13 Por 11.97Wh

33times

MacBook Air 49.9Wh 8times

Switch 16Wh 25times

Camera 7.7Wh 40W 52times 10+hours

Projector 65W 6+hours

10times

### **5. Product Parameters**

| Power            | 600W                                                           | Battery capacity  | 448WH (LiFePO4 battery)                  |
|------------------|----------------------------------------------------------------|-------------------|------------------------------------------|
| Inverter         | Pure sine wave                                                 | Fully charge time | Approx 3 hrs (65W adapter + 100W Type-C) |
| DC output        | 5525*2/Car Charging 13.6V-10A Total 136W max                   | Weight            | 5.6Kg                                    |
| Wireless charger | 10W                                                            | Power display     | LCD display                              |
| Cycle time       | 3000 times                                                     | Product size      | 306×171×202mm                            |
| AC output        | 110V/60Hz,220V/50Hz Power Rating 600W (peak1200W)              |                   |                                          |
| Charge method    | Adapter/ solar panel/ car charger/Type-C                       |                   |                                          |
| Type-C output    | 5V~20V = 3~5A MAX PD100W                                       |                   |                                          |
| LED light        | SOS、lighting(3 levels)、warnning                                |                   |                                          |
| Accessory        | Power adapter+car charger cable (optional) + user manual+ acce |                   |                                          |