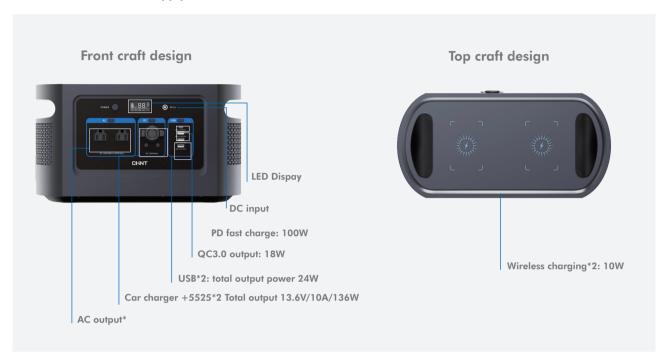

### **5. Product Parameters**

| Power            | 600W                                                           | Battery capacity  | 448WH (LiFePO4 battery)                  |
|------------------|----------------------------------------------------------------|-------------------|------------------------------------------|
| Inverter         | Pure sine wave                                                 | Fully charge time | Approx 3 hrs (65W adapter + 100W Type-C) |
| DC output        | 5525*2/Car Charging 13.6V-10A Total 136W max                   | Weight            | 5.6Kg                                    |
| Wireless charger | 10W                                                            | Power display     | LCD display                              |
| Cycle time       | 3000 times                                                     | Product size      | 306×171×202mm                            |
| AC output        | 110V/60Hz,220V/50Hz Power Rating 600W (peak1200W)              |                   |                                          |
| Charge method    | Adapter/ solar panel/ car charger/Type-C                       |                   |                                          |
| Type-C output    | 5V~20V = 3~5A MAX PD100W                                       |                   |                                          |
| LED light        | SOS、lighting(3 levels)、warnning                                |                   |                                          |
| Accessory        | Power adapter+car charger cable (optional) + user manual+ acce |                   |                                          |

### 5. Product Parameters

| Power            | 1200W                                                                             | Battery capacity  | 1008WH (LiFePO4 battery)                 |  |
|------------------|-----------------------------------------------------------------------------------|-------------------|------------------------------------------|--|
| Inverter         | Pure sine wave                                                                    | Fully charge time | Approx 4 hrs (180W adapter +100W Type-C) |  |
| DC output        | 5525*2/Car Charging 13.6V-10A Total 136W max                                      | Weight            | 11Kg                                     |  |
| Wireless charger | 10W*2                                                                             | Power display     | LCD                                      |  |
| Cycle time       | 3000 times                                                                        | Product size      | 413×203×232mm                            |  |
| AC output        | 110V/ 60Hz,220V/50Hz Power Rating 1200W (peak 2400W)                              |                   |                                          |  |
| Charge method    | Adapter/solar panel/car charger/Type-C                                            |                   |                                          |  |
| Type-C output    | 5V~20V = 3~5A MAX PD100W                                                          |                   |                                          |  |
| LED light        | SOS, lighting (3 levels of brightness), alarm                                     |                   |                                          |  |
| Accessory        | Power supply + adapter + manual + accessory bag (car charger data cable optional) |                   |                                          |  |