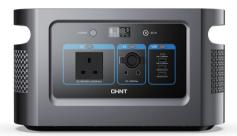

# 2. Function (PES-1200)

### 5. Product Parameters

| Power            | 1200W                                                                             | Battery capacity  | 1008WH (LiFePO4 battery)                 |  |
|------------------|-----------------------------------------------------------------------------------|-------------------|------------------------------------------|--|
| Inverter         | Pure sine wave                                                                    | Fully charge time | Approx 4 hrs (180W adapter +100W Type-C) |  |
| DC output        | 5525*2/Car Charging 13.6V-10A Total 136W max                                      | Weight            | 11Kg                                     |  |
| Wireless charger | 10W*2                                                                             | Power display     | LCD                                      |  |
| Cycle time       | 3000 times                                                                        | Product size      | 413×203×232mm                            |  |
| AC output        | 110V/ 60Hz,220V/50Hz Power Rating 1200W (peak 2400W)                              |                   |                                          |  |
| Charge method    | Adapter/solar panel/car charger/Type-C                                            |                   |                                          |  |
| Type-C output    | 5V~20V = 3~5A MAX PD100W                                                          |                   |                                          |  |
| LED light        | SOS, lighting (3 levels of brightness), alarm                                     |                   |                                          |  |
| Accessory        | Power supply + adapter + manual + accessory bag (car charger data cable optional) |                   |                                          |  |