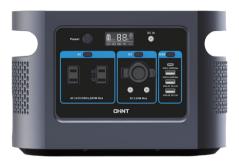

# 4. Simultaneous Power Supply For 9 Devices

### **5. Product Parameters**

| Power            | 600W                                                           | Battery capacity  | 448WH (LiFePO4 battery)                  |
|------------------|----------------------------------------------------------------|-------------------|------------------------------------------|
| Inverter         | Pure sine wave                                                 | Fully charge time | Approx 3 hrs (65W adapter + 100W Type-C) |
| DC output        | 5525*2/Car Charging 13.6V-10A Total 136W max                   | Weight            | 5.6Kg                                    |
| Wireless charger | 10W                                                            | Power display     | LCD display                              |
| Cycle time       | 3000 times                                                     | Product size      | 306×171×202mm                            |
| AC output        | 110V/60Hz,220V/50Hz Power Rating 600W (peak1200W)              |                   |                                          |
| Charge method    | Adapter/ solar panel/ car charger/Type-C                       |                   |                                          |
| Type-C output    | 5V~20V = 3~5A MAX PD100W                                       |                   |                                          |
| LED light        | SOS、lighting(3 levels)、warnning                                |                   |                                          |
| Accessory        | Power adapter+car charger cable (optional) + user manual+ acce |                   |                                          |