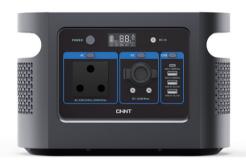

# 2. Function (PES-1200)

### 5. Product Parameters

| Power            | 1200W                                                                             | Battery capacity  | 1008WH (LiFePO4 battery)                 |  |
|------------------|-----------------------------------------------------------------------------------|-------------------|------------------------------------------|--|
| Inverter         | Pure sine wave                                                                    | Fully charge time | Approx 4 hrs (180W adapter +100W Type-C) |  |
| DC output        | 5525*2/Car Charging 13.6V-10A Total 136W max                                      | Weight            | 11Kg                                     |  |
| Wireless charger | 10W*2                                                                             | Power display     | LCD                                      |  |
| Cycle time       | 3000 times                                                                        | Product size      | 413×203×232mm                            |  |
| AC output        | 110V/ 60Hz,220V/50Hz Power Rating 1200W (peak 2400W)                              |                   |                                          |  |
| Charge method    | Adapter/solar panel/car charger/Type-C                                            |                   |                                          |  |
| Type-C output    | 5V~20V = 3~5A MAX PD100W                                                          |                   |                                          |  |
| LED light        | SOS, lighting (3 levels of brightness), alarm                                     |                   |                                          |  |
| Accessory        | Power supply + adapter + manual + accessory bag (car charger data cable optional) |                   |                                          |  |