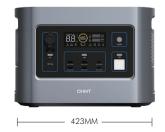

# 6. Dimensional Drawing

### **5. Product Parameters**

| Power         | 2200W                                                                                         | Battery capacity | 2016WH                                                                                   |
|---------------|-----------------------------------------------------------------------------------------------|------------------|------------------------------------------------------------------------------------------|
| Battery model | 32140 LiFePO4 battery                                                                         | N. W .           | 21.3Kg                                                                                   |
| AC output     | 220V/110V Pure sine wave                                                                      |                  | Discharging Temperature: -10°C -40°C                                                     |
|               | Power rating 2200W; Peak power 4400W  AC output: US/CN/JP*3,EU/EN*2, Total output power 2200W | Temperature      | Charging Temperature: 0 °C-40 °C<br>Storage Temperature:-20 °C-45 °C (20 °C-30 °C )best) |
| LED           | 3W , SOS,Lighting (3 levels), Alarm Light                                                     | Charging Power   | AC charge: 220V-240V,15A,1500W max                                                       |
| DC output     | USB 3.0: 18W*3                                                                                |                  | Solar panel: DC12~60V,800W(max)                                                          |
|               | Type-C: 100W*2 Type-C: 30W*1                                                                  | Dimension        | 423×300×316mm                                                                            |
|               | DC5521: 136W*2<br>Car charger +DC5521 Total output power 136W                                 | Packaging        | 506×354×404mm                                                                            |