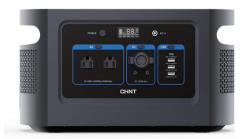

# **Portable Energy Storage**

### 5. Product Parameters

| Power            | 1200W                                                                             | Battery capacity  | 1008WH (LiFePO4 battery)                 |  |
|------------------|-----------------------------------------------------------------------------------|-------------------|------------------------------------------|--|
| Inverter         | Pure sine wave                                                                    | Fully charge time | Approx 4 hrs (180W adapter +100W Type-C) |  |
| DC output        | 5525*2/Car Charging 13.6V-10A Total 136W max                                      | Weight            | 11Kg                                     |  |
| Wireless charger | 10W*2                                                                             | Power display     | LCD                                      |  |
| Cycle time       | 3000 times                                                                        | Product size      | 413×203×232mm                            |  |
| AC output        | 110V/ 60Hz,220V/50Hz Power Rating 1200W (peak 2400W)                              |                   |                                          |  |
| Charge method    | Adapter/solar panel/car charger/Type-C                                            |                   |                                          |  |
| Type-C output    | 5V~20V = 3~5A MAX PD100W                                                          |                   |                                          |  |
| LED light        | SOS, lighting (3 levels of brightness), alarm                                     |                   |                                          |  |
| Accessory        | Power supply + adapter + manual + accessory bag (car charger data cable optional) |                   |                                          |  |