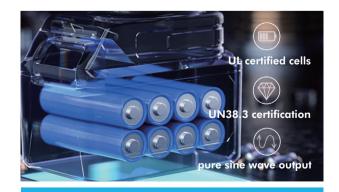

### **Qualification Certification**

The products have been accredited through China Compulsory Certification (CCC) as well as UL of US, CE of EU, VDE and TÜV of Germany, KEMA of Netherlands, RCM of Australia, RCC of South Africa and other international product certifications.

#### **Global Certification**

The products have passed the standards and specifications in various regions around the world and obtained numerous international certifications

### **5. Product Parameters**

| Power            | 600W                                                           | Battery capacity  | 448WH (LiFePO4 battery)                  |
|------------------|----------------------------------------------------------------|-------------------|------------------------------------------|
| Inverter         | Pure sine wave                                                 | Fully charge time | Approx 3 hrs (65W adapter + 100W Type-C) |
| DC output        | 5525*2/Car Charging 13.6V-10A Total 136W max                   | Weight            | 5.6Kg                                    |
| Wireless charger | 10W                                                            | Power display     | LCD display                              |
| Cycle time       | 3000 times                                                     | Product size      | 306×171×202mm                            |
| AC output        | 110V/60Hz,220V/50Hz Power Rating 600W (peak1200W)              |                   |                                          |
| Charge method    | Adapter/ solar panel/ car charger/Type-C                       |                   |                                          |
| Type-C output    | 5V~20V = 3~5A MAX PD100W                                       |                   |                                          |
| LED light        | SOS、lighting(3 levels)、warnning                                |                   |                                          |
| Accessory        | Power adapter+car charger cable (optional) + user manual+ acce |                   |                                          |