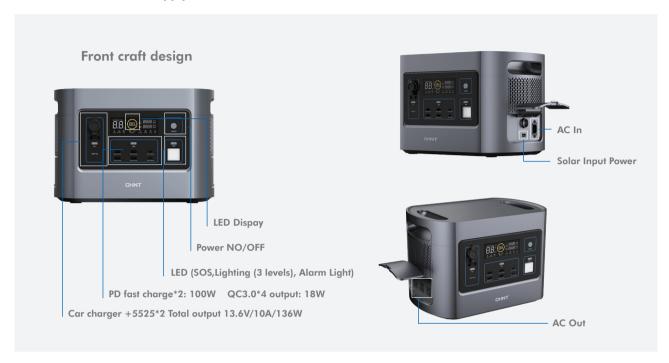

### **5. Product Parameters**

| Power            | 600W                                                           | Battery capacity  | 448WH (LiFePO4 battery)                  |
|------------------|----------------------------------------------------------------|-------------------|------------------------------------------|
| Inverter         | Pure sine wave                                                 | Fully charge time | Approx 3 hrs (65W adapter + 100W Type-C) |
| DC output        | 5525*2/Car Charging 13.6V-10A Total 136W max                   | Weight            | 5.6Kg                                    |
| Wireless charger | 10W                                                            | Power display     | LCD display                              |
| Cycle time       | 3000 times                                                     | Product size      | 306×171×202mm                            |
| AC output        | 110V/60Hz,220V/50Hz Power Rating 600W (peak1200W)              |                   |                                          |
| Charge method    | Adapter/ solar panel/ car charger/Type-C                       |                   |                                          |
| Type-C output    | 5V~20V = 3~5A MAX PD100W                                       |                   |                                          |
| LED light        | SOS、lighting(3 levels)、warnning                                |                   |                                          |
| Accessory        | Power adapter+car charger cable (optional) + user manual+ acce |                   |                                          |