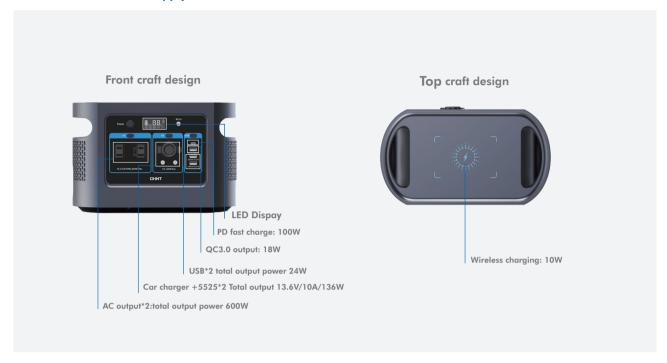

### **5. Product Parameters**

| Power            | 600W                                                           | Battery capacity  | 448WH (LiFePO4 battery)                  |
|------------------|----------------------------------------------------------------|-------------------|------------------------------------------|
| Inverter         | Pure sine wave                                                 | Fully charge time | Approx 3 hrs (65W adapter + 100W Type-C) |
| DC output        | 5525*2/Car Charging 13.6V-10A Total 136W max                   | Weight            | 5.6Kg                                    |
| Wireless charger | 10W                                                            | Power display     | LCD display                              |
| Cycle time       | 3000 times                                                     | Product size      | 306×171×202mm                            |
| AC output        | 110V/60Hz,220V/50Hz Power Rating 600W (peak1200W)              |                   |                                          |
| Charge method    | Adapter/ solar panel/ car charger/Type-C                       |                   |                                          |
| Type-C output    | 5V~20V = 3~5A MAX PD100W                                       |                   |                                          |
| LED light        | SOS、lighting(3 levels)、warnning                                |                   |                                          |
| Accessory        | Power adapter+car charger cable (optional) + user manual+ acce |                   |                                          |