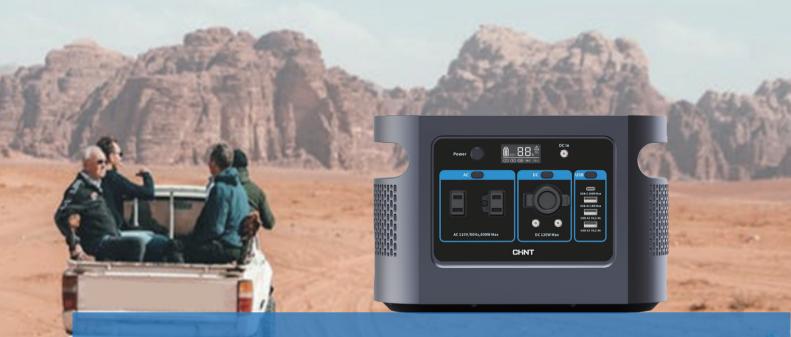

# **Portable Energy Storage**

# 1. Applicable To Multiple Scenarios

Self-Driving Tour • go without restriction

Camping
· powerful all the time

Outdoor Movies
· romance is so easy

Outdoor work

• Always motivated when you need it

### 2. Function (PES-600)

iphone 13 Por 11.97Wh

33times

MacBook Air 49.9Wh 8times

Switch 16Wh 25times

Camera 7.7Wh 40W 52times 10+hours

Projector 65W 6+hours

10times

Mavic Air 40.42Wh

Smart Speaker 11.97W 33+hours

DC Lamp 10+hours

Car Refriger 6+hours

Charger 40W 10+hours

TV 110W 3+hours

Rice Cooker 10+hours

Kettle 500W 0.8hours

**Electrical Tools** 450W 0.9hours

Ventilator 90W 4+hours

### **5. Product Parameters**

| Power            | 600W                                                           | Battery capacity  | 448WH (LiFePO4 battery)                  |
|------------------|----------------------------------------------------------------|-------------------|------------------------------------------|
| Inverter         | Pure sine wave                                                 | Fully charge time | Approx 3 hrs (65W adapter + 100W Type-C) |
| DC output        | 5525*2/Car Charging 13.6V-10A Total 136W max                   | Weight            | 5.6Kg                                    |
| Wireless charger | 10W                                                            | Power display     | LCD display                              |
| Cycle time       | 3000 times                                                     | Product size      | 306×171×202mm                            |
| AC output        | 110V/60Hz,220V/50Hz Power Rating 600W (peak1200W)              |                   |                                          |
| Charge method    | Adapter/ solar panel/ car charger/Type-C                       |                   |                                          |
| Type-C output    | 5V~20V = 3~5A MAX PD100W                                       |                   |                                          |
| LED light        | SOS、lighting(3 levels)、warnning                                |                   |                                          |
| Accessory        | Power adapter+car charger cable (optional) + user manual+ acce |                   |                                          |