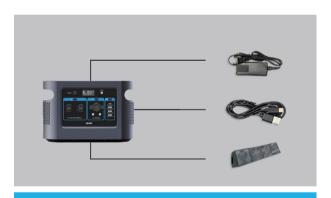

### **5. Product Parameters**

| Power            | 600W                                                           | Battery capacity  | 448WH (LiFePO4 battery)                  |
|------------------|----------------------------------------------------------------|-------------------|------------------------------------------|
| Inverter         | Pure sine wave                                                 | Fully charge time | Approx 3 hrs (65W adapter + 100W Type-C) |
| DC output        | 5525*2/Car Charging 13.6V-10A Total 136W max                   | Weight            | 5.6Kg                                    |
| Wireless charger | 10W                                                            | Power display     | LCD display                              |
| Cycle time       | 3000 times                                                     | Product size      | 306×171×202mm                            |
| AC output        | 110V/60Hz,220V/50Hz Power Rating 600W (peak1200W)              |                   |                                          |
| Charge method    | Adapter/ solar panel/ car charger/Type-C                       |                   |                                          |
| Type-C output    | 5V~20V = 3~5A MAX PD100W                                       |                   |                                          |
| LED light        | SOS、lighting(3 levels)、warnning                                |                   |                                          |
| Accessory        | Power adapter+car charger cable (optional) + user manual+ acce |                   |                                          |