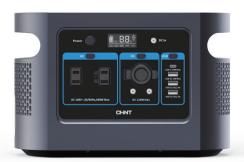

# 2. Function (PES-2200)

### **5. Product Parameters**

| Power         | 2200W                                                                                         | Battery capacity | 2016WH                                                                                   |
|---------------|-----------------------------------------------------------------------------------------------|------------------|------------------------------------------------------------------------------------------|
| Battery model | 32140 LiFePO4 battery                                                                         | N. W .           | 21.3Kg                                                                                   |
| AC output     | 220V/110V Pure sine wave                                                                      |                  | Discharging Temperature: -10°C -40°C                                                     |
|               | Power rating 2200W; Peak power 4400W  AC output: US/CN/JP*3,EU/EN*2, Total output power 2200W | Temperature      | Charging Temperature: 0 °C-40 °C<br>Storage Temperature:-20 °C-45 °C (20 °C-30 °C )best) |
| LED           | 3W , SOS,Lighting (3 levels), Alarm Light                                                     | Charging Power   | AC charge: 220V-240V,15A,1500W max                                                       |
| DC output     | USB 3.0: 18W*3                                                                                |                  | Solar panel: DC12~60V,800W(max)                                                          |
|               | Type-C: 100W*2 Type-C: 30W*1                                                                  | Dimension        | 423×300×316mm                                                                            |
|               | DC5521: 136W*2<br>Car charger +DC5521 Total output power 136W                                 | Packaging        | 506×354×404mm                                                                            |