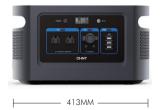

### 5. Product Parameters

| Power            | 1200W                                                                             | Battery capacity  | 1008WH (LiFePO4 battery)                 |  |
|------------------|-----------------------------------------------------------------------------------|-------------------|------------------------------------------|--|
| Inverter         | Pure sine wave                                                                    | Fully charge time | Approx 4 hrs (180W adapter +100W Type-C) |  |
| DC output        | 5525*2/Car Charging 13.6V-10A Total 136W max                                      | Weight            | 11Kg                                     |  |
| Wireless charger | 10W*2                                                                             | Power display     | LCD                                      |  |
| Cycle time       | 3000 times                                                                        | Product size      | 413×203×232mm                            |  |
| AC output        | 110V/ 60Hz,220V/50Hz Power Rating 1200W (peak 2400W)                              |                   |                                          |  |
| Charge method    | Adapter/solar panel/car charger/Type-C                                            |                   |                                          |  |
| Type-C output    | 5V~20V = 3~5A MAX PD100W                                                          |                   |                                          |  |
| LED light        | SOS, lighting (3 levels of brightness), alarm                                     |                   |                                          |  |
| Accessory        | Power supply + adapter + manual + accessory bag (car charger data cable optional) |                   |                                          |  |

# 6. Dimensional Dawing