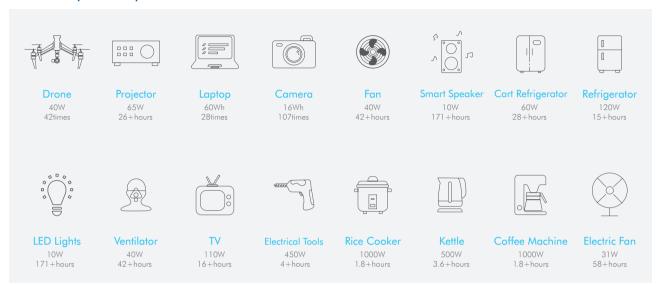

### 2. Function (PES-600)

iphone 13 Por 11.97Wh

33times

MacBook Air 49.9Wh 8times

Switch 16Wh 25times

Camera 7.7Wh 40W 52times 10+hours

Projector 65W 6+hours

10times

Mavic Air 40.42Wh

Smart Speaker 11.97W 33+hours

DC Lamp 10+hours

Car Refriger 6+hours

Charger 40W 10+hours

TV 110W 3+hours

Rice Cooker 10+hours

Kettle 500W 0.8hours

**Electrical Tools** 450W 0.9hours

Ventilator 90W 4+hours