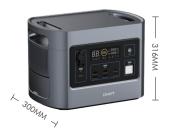

# 6. Dimensional Drawing

### **5. Product Parameters**

| Power         | 2200W                                                                                         | Battery capacity | 2016WH                                                                                   |
|---------------|-----------------------------------------------------------------------------------------------|------------------|------------------------------------------------------------------------------------------|
| Battery model | 32140 LiFePO4 battery                                                                         | N. W .           | 21.3Kg                                                                                   |
| AC output     | 220V/110V Pure sine wave                                                                      |                  | Discharging Temperature: -10°C -40°C                                                     |
|               | Power rating 2200W; Peak power 4400W  AC output: US/CN/JP*3,EU/EN*2, Total output power 2200W | Temperature      | Charging Temperature: 0 °C-40 °C<br>Storage Temperature:-20 °C-45 °C (20 °C-30 °C )best) |
| LED           | 3W , SOS,Lighting (3 levels), Alarm Light                                                     | Charging Power   | AC charge: 220V-240V,15A,1500W max                                                       |
| DC output     | USB 3.0: 18W*3                                                                                |                  | Solar panel: DC12~60V,800W(max)                                                          |
|               | Type-C: 100W*2 Type-C: 30W*1                                                                  | Dimension        | 423×300×316mm                                                                            |
|               | DC5521: 136W*2<br>Car charger +DC5521 Total output power 136W                                 | Packaging        | 506×354×404mm                                                                            |