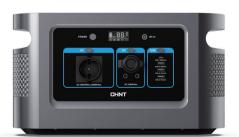

# 2. Function (PES-2200)

### **5. Product Parameters**

| Power         | 2200W                                                                                         | Battery capacity | 2016WH                                                                                   |
|---------------|-----------------------------------------------------------------------------------------------|------------------|------------------------------------------------------------------------------------------|
| Battery model | 32140 LiFePO4 battery                                                                         | N. W .           | 21.3Kg                                                                                   |
| AC output     | 220V/110V Pure sine wave                                                                      |                  | Discharging Temperature: -10°C -40°C                                                     |
|               | Power rating 2200W; Peak power 4400W  AC output: US/CN/JP*3,EU/EN*2, Total output power 2200W | Temperature      | Charging Temperature: 0 °C-40 °C<br>Storage Temperature:-20 °C-45 °C (20 °C-30 °C )best) |
| LED           | 3W , SOS,Lighting (3 levels), Alarm Light                                                     | Charging Power   | AC charge: 220V-240V,15A,1500W max                                                       |
| DC output     | USB 3.0: 18W*3                                                                                |                  | Solar panel: DC12~60V,800W(max)                                                          |
|               | Type-C: 100W*2 Type-C: 30W*1                                                                  | Dimension        | 423×300×316mm                                                                            |
|               | DC5521: 136W*2<br>Car charger +DC5521 Total output power 136W                                 | Packaging        | 506×354×404mm                                                                            |