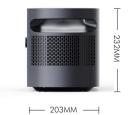

### 5. Product Parameters

| Power            | 1200W                                                                             | Battery capacity  | 1008WH (LiFePO4 battery)                 |  |
|------------------|-----------------------------------------------------------------------------------|-------------------|------------------------------------------|--|
| Inverter         | Pure sine wave                                                                    | Fully charge time | Approx 4 hrs (180W adapter +100W Type-C) |  |
| DC output        | 5525*2/Car Charging 13.6V-10A Total 136W max                                      | Weight            | 11Kg                                     |  |
| Wireless charger | 10W*2                                                                             | Power display     | LCD                                      |  |
| Cycle time       | 3000 times                                                                        | Product size      | 413×203×232mm                            |  |
| AC output        | 110V/ 60Hz,220V/50Hz Power Rating 1200W (peak 2400W)                              |                   |                                          |  |
| Charge method    | Adapter/solar panel/car charger/Type-C                                            |                   |                                          |  |
| Type-C output    | 5V~20V = 3~5A MAX PD100W                                                          |                   |                                          |  |
| LED light        | SOS, lighting (3 levels of brightness), alarm                                     |                   |                                          |  |
| Accessory        | Power supply + adapter + manual + accessory bag (car charger data cable optional) |                   |                                          |  |

# 6. Dimensional Dawing