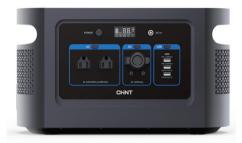

# **Portable Energy Storage**

### 2. Function (PES-600)

iphone 13 Por 11.97Wh

33times

MacBook Air 49.9Wh 8times

Switch 16Wh 25times

Camera 7.7Wh 40W 52times 10+hours

Projector 65W 6+hours

10times

### **5. Product Parameters**

| Power            | 600W                                                           | Battery capacity  | 448WH (LiFePO4 battery)                  |
|------------------|----------------------------------------------------------------|-------------------|------------------------------------------|
| Inverter         | Pure sine wave                                                 | Fully charge time | Approx 3 hrs (65W adapter + 100W Type-C) |
| DC output        | 5525*2/Car Charging 13.6V-10A Total 136W max                   | Weight            | 5.6Kg                                    |
| Wireless charger | 10W                                                            | Power display     | LCD display                              |
| Cycle time       | 3000 times                                                     | Product size      | 306×171×202mm                            |
| AC output        | 110V/60Hz,220V/50Hz Power Rating 600W (peak1200W)              |                   |                                          |
| Charge method    | Adapter/ solar panel/ car charger/Type-C                       |                   |                                          |
| Type-C output    | 5V~20V = 3~5A MAX PD100W                                       |                   |                                          |
| LED light        | SOS、lighting(3 levels)、warnning                                |                   |                                          |
| Accessory        | Power adapter+car charger cable (optional) + user manual+ acce |                   |                                          |