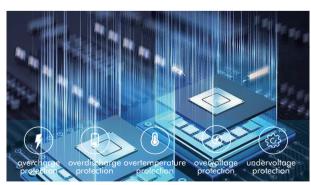

# 3. Advantage

**Ergonomic Design, Portable And Easy To Use** 

Multiple Charging Methods Multi-terminal Charging At The Same Time

BMS ten safety protection Three-way NTC temperature sensing detection

· Efficient protection against thermal runaway of cells safe and efficient protection of power supply