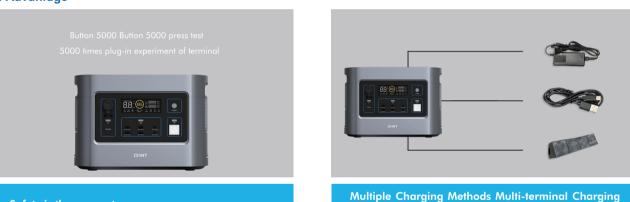

# 3. Advantage

**Ergonomic Design, Portable And Easy To Use** 

Multiple Charging Methods Multi-terminal Charging At The Same Time

BMS ten safety protection Three-way NTC temperature sensing detection

· Efficient protection against thermal runaway of cells safe and efficient protection of power supply