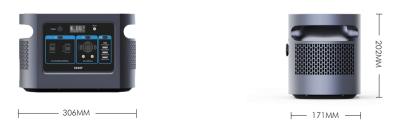

### **5. Product Parameters**

| Power            | 600W                                                           | Battery capacity  | 448WH (LiFePO4 battery)                  |
|------------------|----------------------------------------------------------------|-------------------|------------------------------------------|
| Inverter         | Pure sine wave                                                 | Fully charge time | Approx 3 hrs (65W adapter + 100W Type-C) |
| DC output        | 5525*2/Car Charging 13.6V-10A Total 136W max                   | Weight            | 5.6Kg                                    |
| Wireless charger | 10W                                                            | Power display     | LCD display                              |
| Cycle time       | 3000 times                                                     | Product size      | 306×171×202mm                            |
| AC output        | 110V/60Hz,220V/50Hz Power Rating 600W (peak1200W)              |                   |                                          |
| Charge method    | Adapter/ solar panel/ car charger/Type-C                       |                   |                                          |
| Type-C output    | 5V~20V = 3~5A MAX PD100W                                       |                   |                                          |
| LED light        | SOS、lighting(3 levels)、warnning                                |                   |                                          |
| Accessory        | Power adapter+car charger cable (optional) + user manual+ acce |                   |                                          |

# 6. Dimensional Drawing