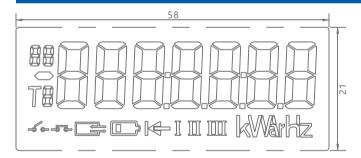

type
- Intervals programmable from 5 to 60 minutes

#### Time of Use

- Up to 2 rates (default)
- Up to 12 seasons each year
- Up to 12 week table
- Up to 8 day table and 10 time interval in a day

#### Relay (Optional)

One relay / 100A

#### **Event Logs**

- Tamper detection
- Configurable event alarming system
- Meter error state indication on LCD

### **Load Profile (Optional)**

- Up to 2 channels
- Over 11520 records per channel

#### Communications

- Optical port
- Built-in LoRa/RF/Bluetooth module (optional)

#### **Environmental**

- Operating range limit: -40°C to +75°C
- Storage range limit: -40°C to +85°C
- Relative humidity: ≤95% RH
- Ingress protection: IP54

#### **Dimensions and weight**

- Dimensions: 181mm ×114mm × 55mm
- Weight: 1.0 kg (Approx.)

# **LCD INDICATION**



Units:mm

### METER DIMENSIONS





Units:mm





Zhejiang Chint Instrument & Meter Co., Ltd

Add: No.560, Yueming Road, Binjiang District, Hangzhou, Zhejiang, China P.C: 310052 Tel: +86-571-56977777 Fax: +86-577-62919588 E-mail: chintmeter@chint.com
Website:http://en.chintim.com/

\*All rights reserved. Specification and technical data are subject to change without notice. Please contact us to confirm relevant information on ordering.