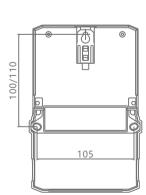

#### **Dimensions and weight**

- Dimensions: 181mm ×114mm × 55mm
- Weight: 1.0 kg (Approx.)

### METER DIMENSIONS

Units:mm

Zhejiang Chint Instrument & Meter Co., Ltd

Add: No.560, Yueming Road, Binjiang District, Hangzhou, Zhejiang, China P.C: 310052 Tel: +86-571-56977777 Fax: +86-577-62919588 E-mail: chintmeter@chint.com
Website:http://en.chintim.com/