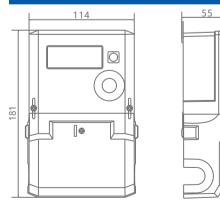

#### **Dimensions and weight**

- Dimensions: 181mm ×114mm × 55mm
- Weight: 1.0 kg (Approx.)

### METER DIMENSIONS

Units:mm

Zhejiang Chint Instrument & Meter Co., Ltd

Add: No.560, Yueming Road, Binjiang District, Hangzhou, Zhejiang, China P.C: 310052 Tel: +86-571-56977777 Fax: +86-577-62919588 E-mail: chintmeter@chint.com
Website:http://en.chintim.com/