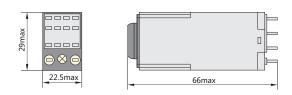

#### 5. Overall and mounting dimensions (mm)

JSZ6 Profile and installation dimension

Opening size