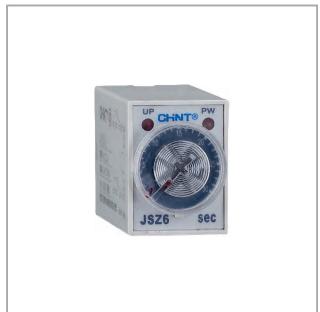

# JSZ6 Time Delay Relay

## 1. General

JSZ6 Time Delay Relay is applicable for automatic control system, such as machine tool automatic control, complete equipment automatic control. Etc.