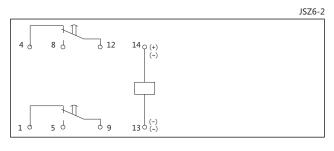

#### 4. Wiring diagram

# 2. Type designation

JS Z 6 - 🗌 2: Delay 2 changeover; 4: Delay 4 changeover Design sequence No.

Integrated type

Time delay Relay