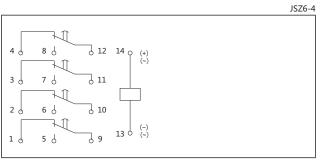

#### 4. Wiring diagram

# 2. Type designation

JS Z 6 - 🗌 2: Delay 2 changeover; 4: Delay 4 changeover Design sequence No.

Integrated type

Time delay Relay