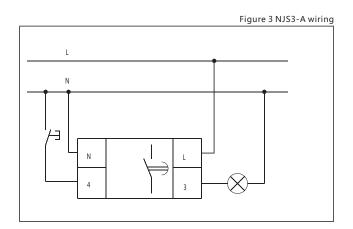

| 5s,10s,30s,60s,120s,180s,360s,480s,<br>5min,10min,30min,60min,120min,180min,360min,480min |                |
| Power consumption            | ≤3VA                                                   |                                                                                           |                |
| Installation                 | Guide rail                                             |                                                                                           |                |
| Reset time                   | ≤1s                                                    |                                                                                           |                |

## 4. Wiring diagram

Figure 2 NJS3 wiring





NJS3 wiring (4-wire)





# 5. Overall and mounting dimensions (mm)

Mounting size: TH35-7.5 steel mounting rail