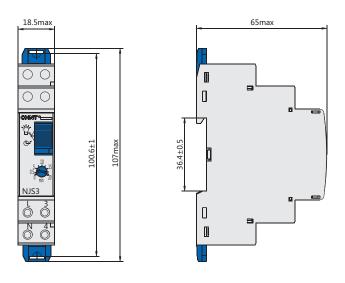

# 5. Overall and mounting dimensions (mm)

Mounting size: TH35-7.5 steel mounting rail