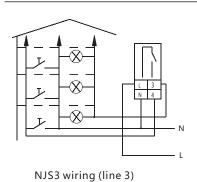

0min                                           | 5s,10s,30s,60s,120s,180s,360s,480s,<br>5min,10min,30min,60min,120min,180min,360min,480min |                |
| Power consumption            | ≤3VA                                                   |                                                                                           |                |
| Installation                 | Guide rail                                             |                                                                                           |                |
| Reset time                   | ≤1s                                                    |                                                                                           |                |

## 4. Wiring diagram

Figure 2 NJS3 wiring





NJS3 wiring (4-wire)





# 5. Overall and mounting dimensions (mm)

Mounting size: TH35-7.5 steel mounting rail