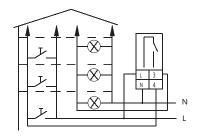

in                                           | 5s,10s,30s,60s,120s,180s,360s,480s,<br>5min,10min,30min,60min,120min,180min,360min,480min |                |
| Power consumption            | ≤3VA                                                   |                                                                                           |                |
| Installation                 | Guide rail                                             |                                                                                           |                |
| Reset time                   | ≤1s                                                    |                                                                                           |                |

## 4. Wiring diagram

Figure 2 NJS3 wiring





NJS3 wiring (4-wire)





# 5. Overall and mounting dimensions (mm)

Mounting size: TH35-7.5 steel mounting rail