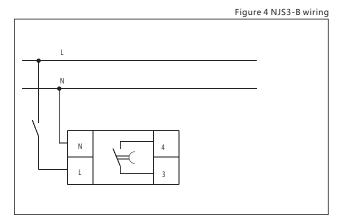

| 5s,10s,30s,60s,120s,180s,360s,480s,<br>5min,10min,30min,60min,120min,180min,360min,480min |                |
| Power consumption            | ≤3VA                                                   |                                                                                           |                |
| Installation                 | Guide rail                                             |                                                                                           |                |
| Reset time                   | ≤1s                                                    |                                                                                           |                |

## 4. Wiring diagram

Figure 2 NJS3 wiring





NJS3 wiring (4-wire)





# 5. Overall and mounting dimensions (mm)

Mounting size: TH35-7.5 steel mounting rail