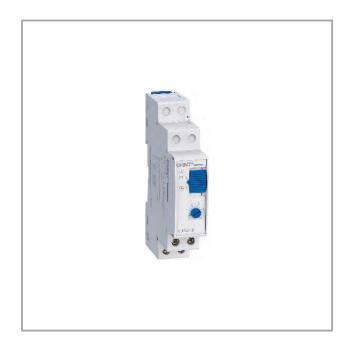

#### 1. General

NJS3 series time relay mainly used as time control component for control circuit with AC 50Hz/60Hz, rated control power supply voltage to 220V, make or break the circuit at a preset time.