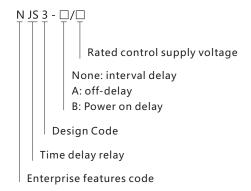

# **NJS3 Time Relay**

#### 1. General

NJS3 series time relay mainly used as time control component for control circuit with AC 50Hz/60Hz, rated control power supply voltage to 220V, make or break the circuit at a preset time.

## 2. Type designation





#### 3. Technical data

| Product Model                | NJS3                                                   | NJS3-A                                                                                    | NJS3-B         |
|------------------------------|--------------------------------------------------------|-------------------------------------------------------------------------------------------|----------------|
| Work mode                    | Interval delay                                         | Breaking delay                                                                            | Power on delay |
| Number of Contacts           | Delay 1 normally open                                  |