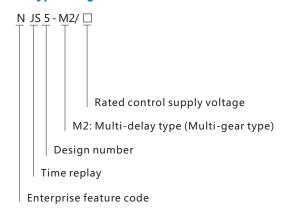

# NJS5-M2 Time Relay

#### 1. General

NJS5-M2 time relay mainly applies to control circuits with 50Hz/60Hz AC rated control supply voltage to 400V and DC rated control supply voltage to 24V as time control element, to connect or disconnect circuit by scheduled time.

### 2. Type designation



#### 3. Technical data

| Product model                | NJS5-M2                                                                                                                                                                                    |
|------------------------------|--------------------------------------------------------------------------------------------------------------------------------------------------------------------------------------------|
| Working mode                 | On-delay, off-delay, interval delay, off-delay/interval delay, equal period cyclical delay (ON start), equal period cyclical delay (OFF start), Trigger/interval delay, 7 adjustable gears |
| Rated control supply voltage | AC110V,AC220V,AC230V,AC240V,AC380V,AC400V,DC24V