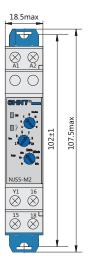

|
| Delay specification          | 1×10 <sup>6</sup>                                                                                                                                                                          |
| Ambient temperature          | -5℃~+40℃                                                                                                                                                                                   |
| Installation method          | Guide rail type or device type                                                                                                                                                             |

#### 4. Wiring diagram

NJS5-M2 wiring diagram



## 5. Overall and mounting dimensions (mm)

NJS5-M2 dimensions