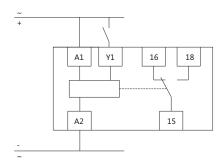

|
| Delay specification          | 1×10 <sup>6</sup>                                                                                                                                                                          |
| Ambient temperature          | -5℃~+40℃                                                                                                                                                                                   |
| Installation method          | Guide rail type or device type                                                                                                                                                             |

#### 4. Wiring diagram

NJS5-M2 wiring diagram



## 5. Overall and mounting dimensions (mm)

NJS5-M2 dimensions