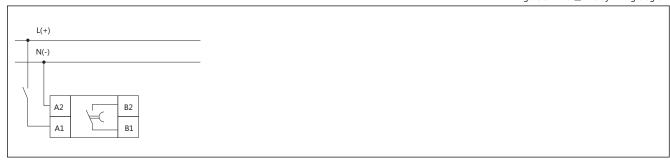

|
|---------------------|-------------------------------------------|
| Operating mode      | Control-off delay/(power) on delay        |
| Delay range         | 0.1s~10s, 10s~120s, 30s~480s              |
| Number of contacts  | Delay 1 N/O                               |
| Contact capacity    | Ue/Ie:AC-15 230V/1A; DC-13 30V/1A; Ith:5A |
| Operational voltage | AC230V, AC24V, DC24V                      |
| Electrical life     | 1×10 <sup>5</sup>                         |
| Mechanical life     | 1×10 <sup>6</sup>                         |
| Ambient temperature | -5℃~+40℃                                  |
| Mounting type       | Rail type                                 |

Figure 2 NTE8-□A Relay wiring diagram



Figure 3 NTE8-□B Relay wiring diagram



## 4. Overall and mounting dimentions (mm)





Adopt TH35-7.5 sectional steel guide rail for installation