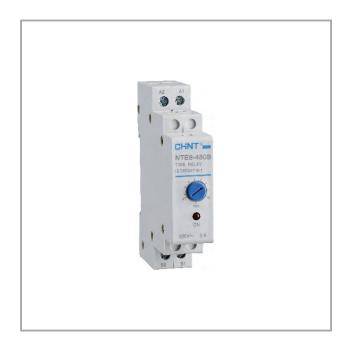

# **NTE8 Time Delay Relay**

#### 1. General

NTE8 Series time delay relay is applicable for controlling circuit @AC 50Hz/60Hz, up to 230V rated voltage or up to DC 24V rated voltage as delay element to make or break circuit according to preset time.

### 3. Technical data

| Туре                | NTE8                                      |
|---------------------|-------------------------------------------|
| Operating mode      | Control-off delay/(power) on delay        |
| Delay range         | 0.1s~10s, 10s~120s, 30s~480s              |
| Number of contacts  | Delay 1 N/O                               |
| Contact capacity    | Ue/Ie:AC-15 230V/1A; DC-13 30V/1A; Ith:5A |
| Operational voltage | AC230V, AC24V, DC24V                      |
| Electrical life     | 1×10 <sup>5</sup>                         |
| Mechanical life     | 1×10 <sup>6</sup>                         |
| Ambient temperature | -5℃~+40℃                                  |
| Mounting type       | Rail type                                 |