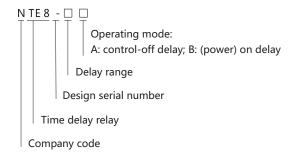

# **NTE8 Time Delay Relay**

#### 1. General

NTE8 Series time delay relay is applicable for controlling circuit @AC 50Hz/60Hz, up to 230V rated voltage or up to DC 24V rated voltage as delay element to make or break circuit according to preset time.

This product meets the requirements of IEC60947-5-1.

### 2. Type designation





### 3. Technical data

| Туре                | NTE8                                      |
|---------------------|-------------------------------------------|
| Operating mode      | Control-off delay/(power) on delay        |
| Delay range         | 0.1s~10s, 10s~120s, 30s~480s              |
| Number of contacts  | Delay 1 N/O                               |
| Contact capacity    | Ue/Ie:AC-15 230V/1A; DC-13 30V/1A; Ith:5A |
| Operational voltage | AC230V, AC24V, DC24V                      |
| Electrical life     | 1×10 <sup>5</sup>                         |
| Mechanical life     | 1×10 <sup>6</sup>                         |
| Ambient temperature | -5℃~+40℃                                  |
| Mounting type       | Rail type                                 |

Figure 2 NTE8-□A Relay w