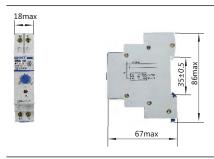

## 4. Overall and mounting dimentions (mm)

Adopt TH35-7.5 sectional steel guide rail for installation