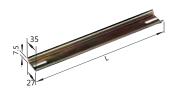

## 4. Overall and mounting dimentions (mm)

Adopt TH35-7.5 sectional steel guide rail for installation