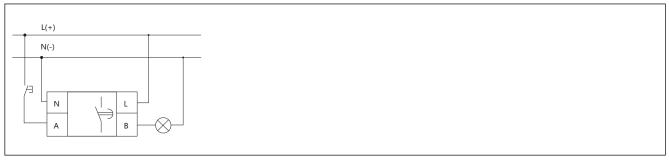

nical data

| Туре                | NTE8                                      |
|---------------------|-------------------------------------------|
| Operating mode      | Control-off delay/(power) on delay        |
| Delay range         | 0.1s~10s, 10s~120s, 30s~480s              |
| Number of contacts  | Delay 1 N/O                               |
| Contact capacity    | Ue/Ie:AC-15 230V/1A; DC-13 30V/1A; Ith:5A |
| Operational voltage | AC230V, AC24V, DC24V                      |
| Electrical life     | 1×10 <sup>5</sup>                         |
| Mechanical life     | 1×10 <sup>6</sup>                         |
| Ambient temperature | -5℃~+40℃                                  |
| Mounting type       | Rail type                                 |

Figure 2 NTE8-□A Relay wiring diagram



Figure 3 NTE8-□B Relay wiring diagram



## 4. Overall and mounting dimentions (mm)





Adopt TH35-7.5 sectional steel guide rail for installation