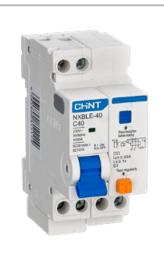

# NXBLE-40 Residual current operated circuit breaker (RCBO)

## 3. Major function

Overload protection, short circuit protection, isolation, residual current operation

## 4. Technical parameters

Rated current: 6A, 10A, 16A, 20A, 25A, 32A, 40A; Rated residual operating current: 0.01A, 0.03A;

Rated voltage: 230V; Frequency: 50/60Hz;

Thermal magnetic release: C, D; Number of poles: 1P+N; Mechanical life: 20000 cycles; Electrical life: 10000 cycles;