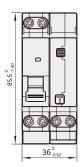

# NXBLE-40 Residual current operated circuit breaker (RCBO)

#### 1. Compliant standards

IEC61009-1

## 2. Compliant certification

## 3. Major function

Overload protection, short circuit protection, isolation, residual current operation

## 4. Technical parameters

Rated current: 6A, 10A, 16A, 20A, 25A, 32A, 40A; Rated residual operating current: 0.01A, 0.03A;

Rated voltage: 230V; Frequency: 50/60Hz;

Thermal magnetic release: C, D; Number of poles: 1P+N; Mechanical life: 20000 cycles; Electrical life: 10000 cycles;

Rated short-circuit breaking capacity(Icu): 4500A; Short-circuit breaking capacity(Ics): 4500A; Rated impulse withstand voltage(Uimp): 4kV.

#### 5. Dimensions and installation sizes