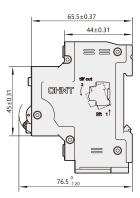

# NXBLE-40 Residual current operated circuit breaker (RCBO)

#### 1. Compliant standards

IEC61009-1

## 2. Compliant certification

## 3. Major function

Overload protection, short circuit protection, isolation, residual current operation

## 4. Technical parameters

Rated current: 6A, 10A, 16A, 20A, 25A, 32A, 40A; Rated residual operating current: 0.01A, 0.03A;

Rated voltage: 230V; Frequency: 50/60Hz;

Thermal magnetic release: C, D; Number of poles: 1P+N; Mechanical life: 20000 cycles; Electrical life: 10000 cycles;

Rated short-circuit breaking capacity(Icu): 4500A; Short-circuit breaking capacity(Ics): 4500A; Rated impulse withstand voltage(Uimp): 4kV.

#### 5. Dimensions and installation sizes