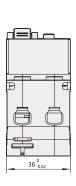

# NXBLE-63Y Residual current operated circuit breaker (RCBO)

### 1. Compliant standards

IEC61009-1

## 2. Compliant certification

CE

#### 3. Major function

Overload protection, short circuit protection, residual current operation

#### 4. Technical parameters

Rated current: 6A, 10A, 16A, 20A, 25A, 32A, 40A, 50A, 63A;

Rated residual operating current: 0.01A, 0.03A;

Rated voltage: 240V ~ ; Frequency: 50Hz;

Thermal magnetic release: C, D; Number of poles: 1P+N; Mechanical life: 20000 cycles; Electrical life: 10000 cycles;

Rated short-circuit breaking capacity(lcu): 4500A; Short-circuit breaking capacity(lcs): 4500A; Rated impulse withstand voltage(Uimp): 4kV;

#### 5. Dimensions and installation sizes