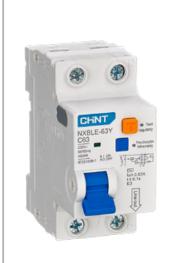

# NXBLE-63Y Residual current operated circuit breaker (RCBO)

#### 3. Major function

Overload protection, short circuit protection, residual current operation

#### 4. Technical parameters

Rated current: 6A, 10A, 16A, 20A, 25A, 32A, 40A, 50A, 63A;

Rated residual operating current: 0.01A, 0.03A;

Rated voltage: 240V ~ ; Frequency: 50Hz;

Thermal magnetic release: C, D; Number of poles: 1P+N; Mechanical life: 20000 cycles; Electrical life: 10000 cycles;