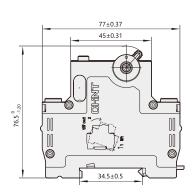

# NXBLE-63Y Residual current operated circuit breaker (RCBO)

### 1. Compliant standards

IEC61009-1

## 2. Compliant certification

CE

#### 3. Major function

Overload protection, short circuit protection, residual current operation

#### 4. Technical parameters

Rated current: 6A, 10A, 16A, 20A, 25A, 32A, 40A, 50A, 63A;

Rated residual operating current: 0.01A, 0.03A;

Rated voltage: 240V ~ ; Frequency: 50Hz;

Thermal magnetic release: C, D; Number of poles: 1P+N; Mechanical life: 20000 cycles; Electrical life: 10000 cycles;

Rated short-circuit breaking capacity(lcu): 4500A; Short-circuit breaking capacity(lcs): 4500A; Rated impulse withstand voltage(Uimp): 4kV;

#### 5. Dimensions and installation sizes