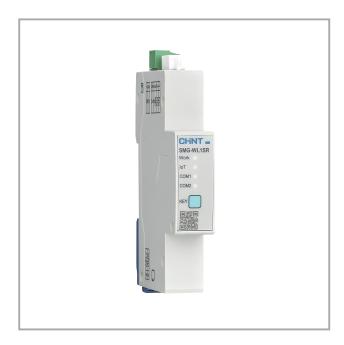

### 1.1 function

This product is a network adapter designed for data conversion and transmission used by smart miniature circuit breakers. The product mainly connects the router through Wi-Fi, and uses RS485 to achieve a data link with the circuit breaker, which can transfer data such as cloud platform and host computer to the smart miniature circuit breaker through data protocol conversion, and then realize the data acquisition and remote control of the circuit breaker. The gateway can also use the WeChat Program to combine Bluetooth to configure the parameters of the gateway, so that users can easily and quickly realize the function of mode conversion. The gateway shape adopts a design consistent with the shape of the smart miniature circuit breaker, which can dock with the installation rail in the existing terminal box, which greatly facilitates the user's application.

Main functions: data acquisition, protocol conversion, data transmission, power output

1.2 approvals and certificate

Standard: EN 300328

Certification: CE