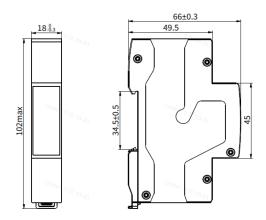

|
| Applicable altitude(m)            | <=2000                                    |
| Communication                     | WiFi , BT/BLE, RS485                      |
| Bluetooth connection protocol     | Bluetooth v5.0 BR/EDR , BLE specification |
| Application layer protocols       | Modbus-RTU\MQTT                           |
| Flame retardant rating            | V-0                                       |
| Installation                      | Type TH35-7.5 standard DIN rail           |
| Pollution degree                  | 2                                         |
| Protection degree                 | IP20                                      |
| Accessories can be spliced        | None                                      |

## 3. Overall and mounting dimensions (mm)