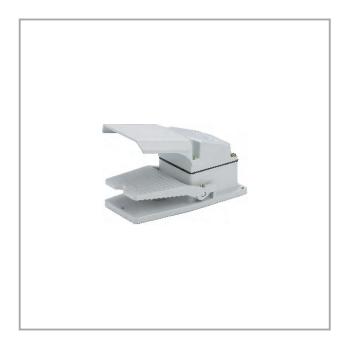

# YBLT-FS/201 **Foot Switch**

#### 1. General

YBLT-FS/201 foot switches apply to the control circuit, whose alternating current is 50Hz/60Hz, voltage is 380v, direct current is 220v,as electrical control of machinery tools,armarium and so on. The normal operation of switch is on altitude, which is not exceeding 2000m, ambient temperature is  $-30^{\circ}\text{C} \sim +40^{\circ}\text{C}$ , relative air humidity is not more than 85%;up to standard:GB/T 14048.5, IEC 60947-5-1.

#### 3. Overall and mounting dimensions

Rated current:AC-15 380V; DC-13 220V; rated current:AC-15 0.8A; DC-13 0.16A; agreed heating current:5A; canning material:plastic.

YBLT-FS/201