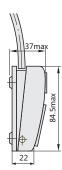

### 3. Overall and mounting dimensions

Voltage current:AC-15 380V; DC-13 220V; Voltage current:AC-15 0.79A; DC-13 0.14A;

Promise heating current:3A;

Sheathing material:YBLT-3, YBLT-4 cast aluminum alloy;

Level of protection:IP31; Installation category: □; Pollution degree:class3;

Insulation voltage Ui:415V;

Rated impulse withstand voltage Uimp:4KV.

YBLT-3

YBLT-4

YBLT-4