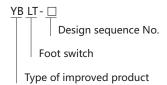

#### 2. Type designation

Contact type

### 4. Ordering information

The full model number, name and quality of the switch should be given when ordering. For example: YBLT-3foot switch, 100 peace

#### 4. Ordering information

The full model number, name and quality of the switch should be given when ordering. For example: YBLT-EKW/5A/Bfoot switch, 100 peace

### 2. Overall and mounting dimensions

Contact type

YBLT-FS/1

### 3. Ordering information

The full model number, name and quality of the switch should be given when ordering. For example: YBLT-FS/1 foot switch, 100 peace