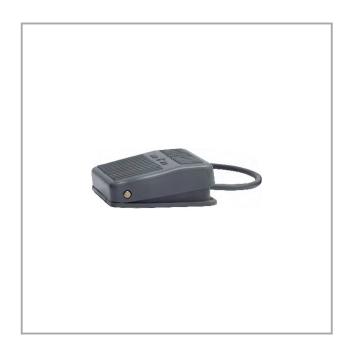

# YBLT-FS/1 **Foot Switch**

#### 1. General

Voltage rating:AC-15 380V; DC-13 220V; Voltage current:AC-15 0.79A; DC-13 0.14A; Promise heating current:5A; Sheathing material:YBLT-FS/1 armor plate.

### 2. Overall and mounting dimensions

Contact type

YBLT-FS/1