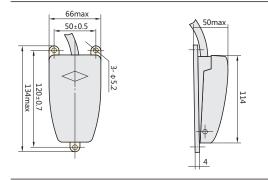

### 3. Overall and mounting dimensions

Voltage current:AC-15 380V; DC-13 220V; Voltage current:AC-15 0.79A; DC-13 0.14A;

Promise heating current:3A;

Sheathing material:YBLT-3, YBLT-4 cast aluminum alloy;

Level of protection:IP31; Installation category: □; Pollution degree:class3;

Insulation voltage Ui:415V;

Rated impulse withstand voltage Uimp:4KV.

YBLT-3

YBLT-4

YBLT-4