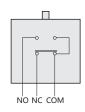

C-15 0.79A; DC-13 0.14A;

Promise heating current:3A;

Sheathing material:YBLT-3, YBLT-4 cast aluminum alloy;

Level of protection:IP31; Installation category: □; Pollution degree:class3;

Insulation voltage Ui:415V;

Rated impulse withstand voltage Uimp:4KV.

YBLT-3



YBLT-4



YBLT-4



### 4. Ordering information

The full model number, name and quality of the switch should be given when ordering. For example: YBLT-3foot switch, 100 peace





## YBLT-EKW/5A/B Foot Switch

#### 1. General

The foot switch YBLT-EKW/5A/B series is suitable for alternating current 50~60Hz;and the control lines of voltage to 380V, volts d.c.to 220V; as control machine tools electric, medical facility etc.

In accordance with standard: GB/T 14048.5, IEC 60947-5-1.

#### 2. Type designation



Contact type



#### 3. Overall and mounting dimensions

Voltage rating:AC-15 380V; DC-13 220V; Voltage current:AC-15 0.8A; DC-13 0.16A;

Promise heating current:5A;

Switch element: YBLX-19/K Sheathing;

material: cast aluminum alloy;

Level of protection:IP20;

Installation category:  $\Pi$ ;

Pollution degree:class3;

Insulation voltage Ui:500V; Rated impulse withstand voltage Uimp:2.5KV;

Operation frequency:20t/min;

Ambient temperature:-5°C-+40°C.

YBLT-EKW/5A/B



#### 4. Ordering information

The full model number, name and quality of the switch should be given when ordering. For example: YBLT-EKW/5A/Bfoot switch, 100 peace



# YBLT-FS/1 **Foot Switch**

#### 1. General

Voltage rating:AC-15 380V; DC-13 220V; Voltage current:AC-15 0.79A; DC-13 0.14A; Promise heating current:5A; Sheathing materi