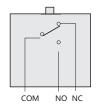

### 2. Overall and mounting dimensions

Contact type

YBLT-FS/1

#### 2. Type designation

Contact type