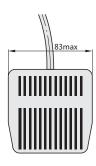

witch should be given when ordering. For example: YBLT-FS/1 foot switch, 100 peace





# YBLT-FS/201 **Foot Switch**

#### 1. General

YBLT-FS/201 foot switches apply to the control circuit, whose alternating current is 50Hz/60Hz, voltage is 380v, direct current is 220v,as electrical control of machinery tools,armarium and so on. The normal operation of switch is on altitude, which is not exceeding 2000m, ambient temperature is  $-30^{\circ}\text{C} \sim +40^{\circ}\text{C}$ , relative air humidity is not more than 85%;up to standard:GB/T 14048.5, IEC 60947-5-1.

#### 2. Type designation



Contact type



#### 3. Overall and mounting dimensions

Rated current:AC-15 380V; DC-13 220V; rated current:AC-15 0.8A; DC-13 0.16A; agreed heating current:5A; canning material:plastic.

YBLT-FS/201