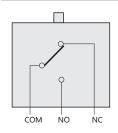

#### 2. Type designation

Contact type

### 2. Overall and mounting dimensions

Contact type

YBLT-FS/1