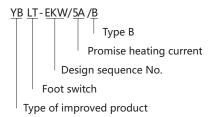

oltage current:AC-15 0.79A; DC-13 0.14A;

Promise heating current:3A;

Sheathing material:YBLT-3, YBLT-4 cast aluminum alloy;

Level of protection:IP31; Installation category: □; Pollution degree:class3;

Insulation voltage Ui:415V;

Rated impulse withstand voltage Uimp:4KV.

YBLT-3



YBLT-4



YBLT-4



### 4. Ordering information

The full model number, name and quality of the switch should be given when ordering. For example: YBLT-3foot switch, 100 peace





## YBLT-EKW/5A/B Foot Switch

#### 1. General

The foot switch YBLT-EKW/5A/B series is suitable for alternating current 50~60Hz;and the control lines of voltage to 380V, volts d.c.to 220V; as control machine tools electric, medical facility etc.

In accordance with standard: GB/T 14048.5, IEC 60947-5-1.

#### 2. Type designation



Contact type



#### 3. Overall and mounting dimensions

Voltage rating:AC-15 380V; DC-13 220V; Voltage current:AC-15 0.8A; DC-13 0.16A;

Promise heating current:5A;

Switch element: YBLX-19/K Sheathing;

material: cast aluminum alloy;

Level of protection:IP20;

Installation category:  $\Pi$ ;

Pollution degree:class3;

Insulation voltage Ui:500V; Rated impulse withstand voltage Uimp:2.5KV;

Operation frequency:20t/min;

Ambient temperature:-5°C-+40°C.

YBLT-EKW/5A/B



#### 4. Ordering information

The full model number, name and quality of the switch should be given when ordering. For example: YBLT-EKW/5A/Bfoot switch, 100 peace



# YBLT-FS/1 **Foot Switch**

#### 1. General

Voltage rating:AC-15 380V; DC-13 220V; Voltage current:AC-15 0.79A; DC-13 0.14A; Promise heating current:5A;