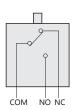

#### 2. Type designation

Contact type

### 2. Overall and mounting dimensions

Contact type

YBLT-FS/1