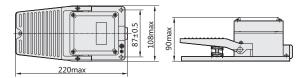

### 3. Overall and mounting dimensions

Voltage current:AC-15 380V; DC-13 220V; Voltage current:AC-15 0.79A; DC-13 0.14A;

Promise heating current:3A;

Sheathing material:YBLT-3, YBLT-4 cast aluminum alloy;

Level of protection:IP31; Installation category: □; Pollution degree:class3;

Insulation voltage Ui:415V;

Rated impulse withstand voltage Uimp:4KV.

YBLT-3

YBLT-4

YBLT-4