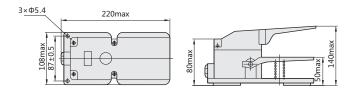

#### 3. Overall and mounting dimensions

Voltage rating:AC-15 380V; DC-13 220V; Voltage current:AC-15 0.8A; DC-13 0.16A;

Promise heating current:5A;

Switch element: YBLX-19/K Sheathing;

material: cast aluminum alloy;

Level of protection:IP20;

Installation category:  $\Pi$ ;

Pollution degree:class3;

Insulation voltage Ui:500V; Rated impulse withstand voltage Uimp:2.5KV;

Operation frequency:20t/min;

Ambient temperature:-5°C-+40°C.

YBLT-EKW/5A/B