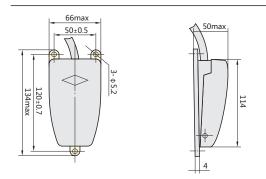

#### 3. Overall and mounting dimensions

Voltage rating:AC-15 380V; DC-13 220V; Voltage current:AC-15 0.8A; DC-13 0.16A;

Promise heating current:5A;

Switch element: YBLX-19/K Sheathing;

material: cast aluminum alloy;