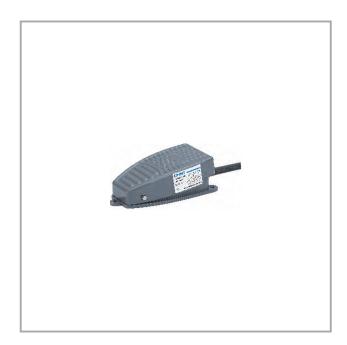

# YBLT-EKW/5A/B Foot Switch

#### 1. General

The foot switch YBLT-EKW/5A/B series is suitable for alternating current 50~60Hz;and the control lines of voltage to 380V, volts d.c.to 220V; as control machine tools electric, medical facility etc.