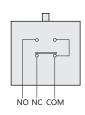

#### 3. Overall and mounting dimensions

Voltage rating:AC-15 380V; DC-13 220V; Voltage current:AC-15 0.8A; DC-13 0.16A;

Promise heating current:5A;

Switch element: YBLX-19/K Sheathing;

material: cast aluminum alloy;