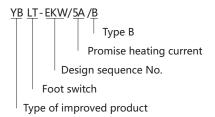

# YBLT-EKW/5A/B Foot Switch

#### 1. General

The foot switch YBLT-EKW/5A/B series is suitable for alternating current 50~60Hz;and the control lines of voltage to 380V, volts d.c.to 220V; as control machine tools electric, medical facility etc.

In accordance with standard: GB/T 14048.5, IEC 60947-5-1.

## 2. Type designation



Contact type



#### 3. Overall and mounting dimensions

Voltage rating:AC-15 380V; DC-13 220V; Voltage current:AC-15 0.8A; DC-13 0.16A;

Promise heating current:5A;

Switch element: YBLX-19/K Sheathing;

material: cast aluminum alloy;

Level of protection:IP20;

Installation category:  $\Pi$ ;

Pollution degree:class3; Insulation voltage Ui:500V;

Rated impulse withstand voltage Uimp:2.5KV;

Operation frequency:20t/min; Ambient temperature:-5°C-+40°C.

YBLT-EKW/5A/B



## 4. Ordering information

The full model number, name and quality of the switch should be given when ordering. For example: YBLT-EKW/5A/Bfoot switch, 100 peace