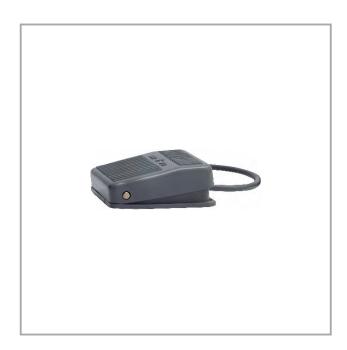

## YBLT-FS/201 **Foot Switch**

## 1. General

YBLT-FS/201 foot switches apply to the control circuit, whose alternating current is 50Hz/60Hz, voltage is 380v, direct current is 220v, as electrical control of machinery tools, armarium and so on. The normal operation of switch is on altitude, which is not exceeding 2000m, ambient temperature is  $-30^{\circ}\text{C} \sim +40^{\circ}\text{C}$ , relative air humidity is not more than 85%;up to standard:GB/T 14048.5, IEC 60947-5-1.