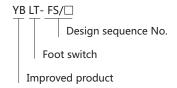

## YBLT-FS/201 **Foot Switch**

## 1. General

YBLT-FS/201 foot switches apply to the control circuit, whose alternating current is 50Hz/60Hz, voltage is 380v, direct current is 220v, as electrical control of machinery tools, armarium and so on. The normal operation of switch is on altitude, which is not exceeding 2000m, ambient temperature is  $-30^{\circ}\text{C} \sim +40^{\circ}\text{C}$ , relative air humidity is not more than 85%;up to standard:GB/T 14048.5, IEC 60947-5-1.

## 2. Type designation



Contact type



## 3. Overall and mounting dimensions

Rated current:AC-15 380V; DC-13 220V; rated current:AC-15 0.8A; DC-13 0.16A; agreed heating current:5A; canning material:plastic.

YBLT-FS/201