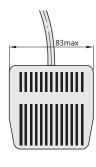

## 3. Overall and mounting dimensions

Rated current:AC-15 380V; DC-13 220V; rated current:AC-15 0.8A; DC-13 0.16A; agreed heating current:5A; canning material:plastic.

YBLT-FS/201