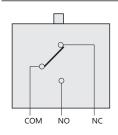

## 3. Overall and mounting dimensions

Rated current:AC-15 380V; DC-13 220V; rated current:AC-15 0.8A; DC-13 0.16A; agreed heating current:5A; canning material:plastic.

YBLT-FS/201