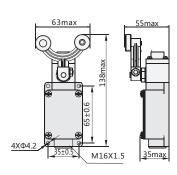

## 4. Overall and mounting dimensions

YBLX-19/111 YBLX-19/001

YBLX-19/121 YBLX-19/131

YBLX-19/212,222,232