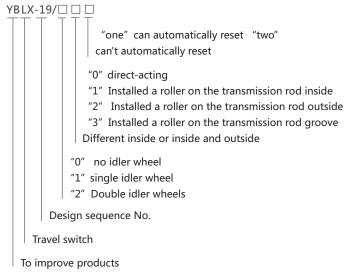

## 2. Type designation

Contact type

Table 3

| Туре        | Structure and installation of drive                                                                                                           |
|-------------|-----------------------------------------------------------------------------------------------------------------------------------------------|
| YBLX-19/001 | Plunger                                                                                                                                       |
| YBLX-19/111 | A wheel mounted inside the "-" shaped pivot arm                                                                                               |
| YBLX-19/121 | A wheel mounted outside the "-" shaped pivot arm                                                                                              |
| YBLX-19/131 | A wheel mounted in the groove of the "-" shaped pivot arm                                                                                     |
| YBLX-19/212 | Two roller are installed on internal side of "Cross" shaped rotating arm (Lower left Lower right)                                             |
| YBLX-19/222 | Two roller are installed on internal side of "Cross" shaped rotating arm (Upper left ,Upper right)                                            |
| YBLX-19/232 | Two roller are installed on "Cross" shaped rotating arm, One on the internal side and the other on the external side(Lower left, Upper right) |