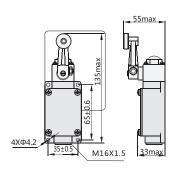

## 4. Overall and mounting dimensions

YBLX-19/111 YBLX-19/001

YBLX-19/121 YBLX-19/131

YBLX-19/212,222,232