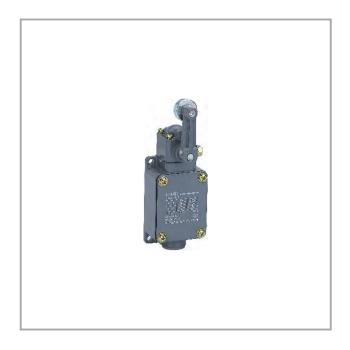

# **YBLX-19 Travel Switch**

Table 3

| Туре        | Structure and installation of drive                                                                                                           |
|-------------|-----------------------------------------------------------------------------------------------------------------------------------------------|
| YBLX-19/001 | Plunger                                                                                                                                       |
| YBLX-19/111 | A wheel mounted inside the "-" shaped pivot arm                                                                                               |
| YBLX-19/121 | A wheel mounted outside the "-" shaped pivot arm                                                                                              |
| YBLX-19/131 | A wheel mounted in the groove of the "-" shaped pivot arm                                                                                     |
| YBLX-19/212 | Two roller are installed on internal side of "Cross" shaped rotating arm (Lower left Lower right)                                             |
| YBLX-19/222 | Two roller are installed on internal side of "Cross" shaped rotating arm (Upper left ,Upper right)                                            |
| YBLX-19/232 | Two roller are installed on "Cross" shaped rotating arm, One on the internal side and the other on the external side(Lower left, Upper right) |