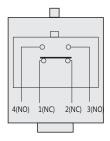

#### 1. General

Apply to AC-15 50Hz/60Hz,Ue380V,le0.79A DC-13 Ue220V le0.1A and the following electrical lines, as stroke control of motion mechanism, motion direction or speed transformation, automatic machine tool control, limiting action of motion mechanism and control the trip or procedures used.