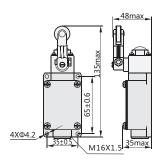

## 4. Overall and mounting dimensions

YBLX-19/111 YBLX-19/001

YBLX-19/121 YBLX-19/131

YBLX-19/212,222,232