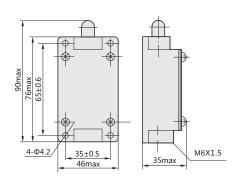

## 4. Overall and mounting dimensions

YBLX-19/111 YBLX-19/001

YBLX-19/121 YBLX-19/131

YBLX-19/212,222,232