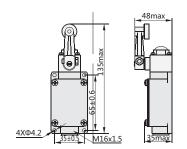

## 4. Overall and mounting dimensions

YBLX-19/111 YBLX-19/001

YBLX-19/121 YBLX-19/131

YBLX-19/212,222,232