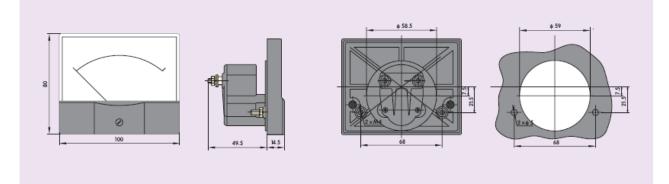

|                 | 380V~450kV*/100V (external device)    |                |
| Frequency Meter               | 44L1-Hz 59L1-Hz | 45~55Hz、45~65Hz、55~65Hzetc.           | Class 10       |
|                               |                 | Rated voltage 100V 220V 380V          | Cidss 1.0      |
| Power Meter<br>Varmeter       | 44L1-W/var      | 100V、220V、380V-380kV/100V             | Class 2.5      |
|                               | 59L1-W/var      | 5A、5A~10kA/5A(external device)        | UId55 2.3      |
| 3-phase Power<br>Factor Meter | 44L1–cos φ      | 0.5C~1~0.5L                           | 01 - 0 F       |
|                               | 59L1cos φ       | 100V 5A, 380V 5A                      | Class 2.5      |

#### 3 Outline and installation dimension



#### 44L1, 44C2型电表