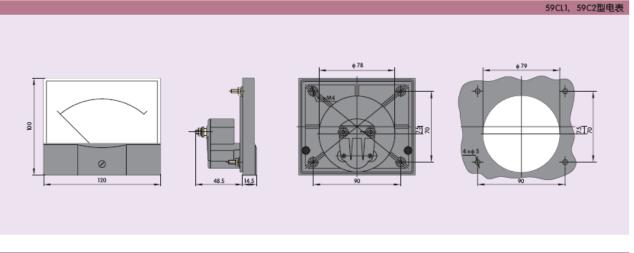

|                 | 380V~450kV*/100V (external device)    |                |
| Frequency Meter               | 44L1-Hz 59L1-Hz | 45~55Hz、45~65Hz、55~65Hzetc.           | Class 10       |
|                               |                 | Rated voltage 100V 220V 380V          | Cidss 1.0      |
| Power Meter<br>Varmeter       | 44L1-W/var      | 100V、220V、380V-380kV/100V             | Class 2.5      |
|                               | 59L1-W/var      | 5A、5A~10kA/5A(external device)        | UId55 2.3      |
| 3-phase Power<br>Factor Meter | 44L1–cos φ      | 0.5C~1~0.5L                           | 01 - 0 F       |
|                               | 59L1cos φ       | 100V 5A, 380V 5A                      | Class 2.5      |

#### 3 Outline and installation dimension



#### 44L1, 44C2型电表