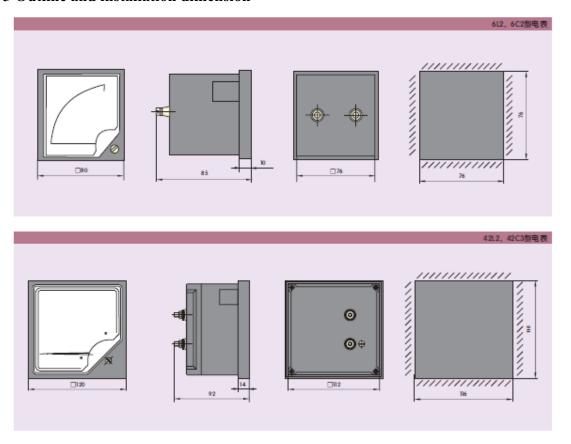

| 380V~450kV /100V (external device)     |                       |
| Frequency Meter            | 42L6-Hz 6L2-Hz | 45~55Hz、45~65Hz、55~65Hz etc.           | Class 1.0             |
|                            |                | Rated voltage 100V 220V 380V           |                       |
| Power Meter<br>Varmeter    | 42L6-W/var     | 100V、220V、380V-380kV/100V              | Class 2.5             |
|                            | 6L2-W/var      | 5A、5A~10kA/5A (external device)        |                       |
| 3-phase Power Factor Meter | 42L6-cos φ     | 0.5C~1~0.5L                            | Class 2.5             |
|                            | 6L2-cosφ       | 100V 5A, 380V 5A                       |                       |

## 3 Outline and installation dimension