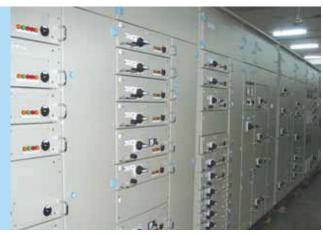

## Facilities, Manufacturing Plant & Quality Assurance

Efficiency and quality are the hallmarks of our manufacturing plants. Equipped with state-of-the-art machinery for the entire switchboard fabrication process, our switchboard design has been refined to achieve its present full modular system.

CNC machines first shear, punch, cut and bend sheet metal to create frames, covers and sheet metal parts. These are then powder-coated with an in-house conveyorised electrostatic powder-coating system and assembled into panels for housing switches, busbars and other electrical components to form an electrical switchboard. To reduce computational errors, the specifications of the metal parts are pre-calculated and programmed before fabrication.

Over the years, the design has been enhanced to achieve improved rigidity, ease of assembly and efficient material usage in our switchboard assembly process.